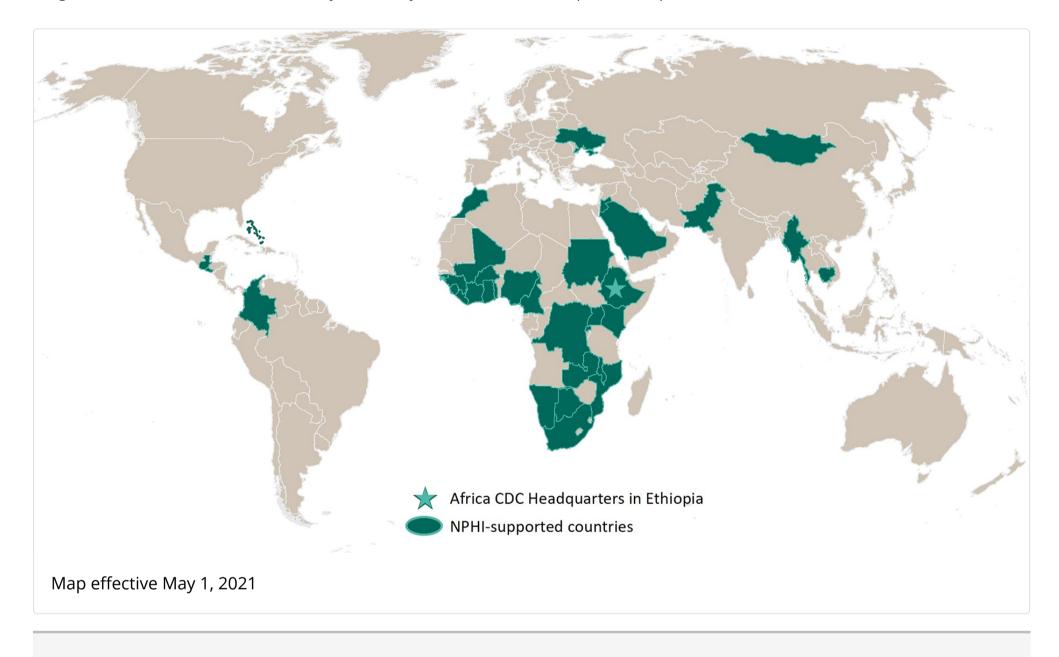

## Countries Supported by CDC NPHI Program Since 2011

CDC has worked with over 30 countries since the NPHI Program launched in 2011. This includes a range of support from long-distance technical assistance only to multi-year investment and partnership.

CDC's NPHI Program: Countries and Areas of Support from 2011-May 2021

CDC's NPHI Program: Countries and Areas of Support from 2011-May 2021

Country/Entity

Areas of Support

| Country/Entity        | Areas of Support                                                                                   |
|-----------------------|----------------------------------------------------------------------------------------------------|
| Africa CDC (Ethiopia) | Communications, Emergency Management, Laboratory,<br>Strategy, Surveillance, Workforce Development |
| Bahamas               | Strategy                                                                                           |
| Botswana              | Emergency Management, Laboratory, Operations,<br>Research, Strategy, Surveillance                  |
| Burkina Faso          | Communications, Emergency Management, Operations,<br>Strategy                                      |
| Cambodia              | Communications, Operations, Research, Strategy,                                                    |